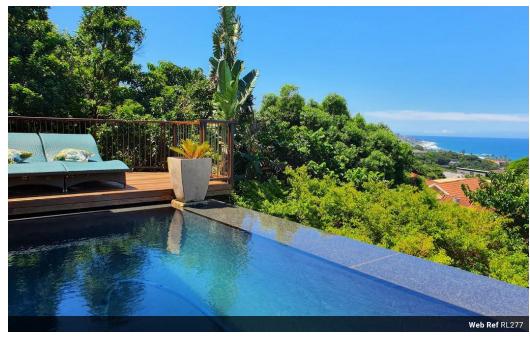

## EXCEPTIONALLY WELL LOCATED HOME - SEA VIEWS

This spectacular designer home offers breathtaking elevated sea views from the private decked pool and entertainment area. This lovely family home exudes character with exposed beams throughout the living areas which includes a modern kitchen, dining room, formal lounge with stack doors on two sides offering two outdoor entertainment areas. This home is an entertainers dream with a built-in bar with space for a pool table. The open plan designer kitchen with integrated appliances and modern work-tops serves the formal dining area and outside under undercover patio. For those hot summer days this home offers a crystal clear and very inviting pool with views of the Northern coastline. Four good sized bedrooms all ensuite of which one is on the top floor and the other 3 on the ground floor. This home also lends itself to having a...