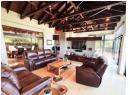

## EXCEPTIONALLY WELL LOCATED HOME - SEA VIEWS

This spectacular designer home offers breathtaking elevated sea views from the private decked pool and entertainment area. This lovely family home exudes character with exposed beams throughout the living areas which includes a modern kitchen, dining room, formal lounge with stack doors on two sides offering two outdoor entertainment areas. This home is an entertainers dream with a built-in bar with space for a pool table. The open plan designer kitchen with integrated appliances and modern work-tops serves the formal dining area and outside under undercover patio. For those hot summer days this home offers a crystal clear and very inviting pool with views of the Northern coastline. Four good sized bedrooms all ensuite of which one is on the top floor and the other 3 on the ground floor. This home also lends itself to having a...