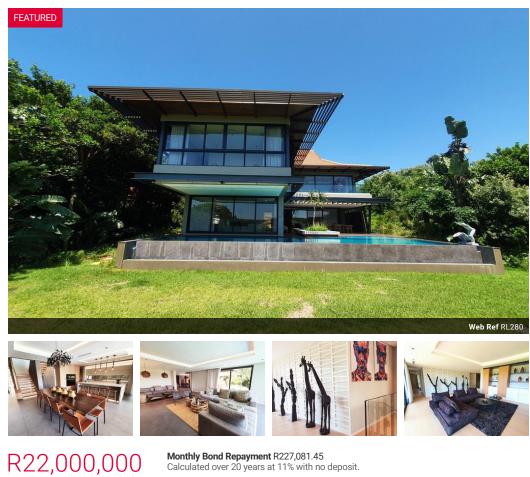

## CONTEMPORARY AND STYLISH - LUXURY LIVING IN ZIMBALI COASTAL ESTATE

The position and sheer size of this home set in the heart of Zimbali Coastal Estate and Resort with panoramic views of the Fairway and Zimbali, is uncompromising and simply breathtaking. Renowned architect designed home - where every element has been fastidiously thought through and exceptionally implemented, the finest in design and modern materials combined. Flawless symmetry and all-encompassing glass design transcend onto an elevated North Facing pool, allowing for all year-round entertainment and enjoyment. The separate scullery and contemporary pantry room are as beautiful as they are functional. The focus is on entertainment with an expansive kitchen overlooking extravagant living and entertainment areas, finished with taste, elegance, and great attention to detail. The first floor is perfect for entertaining with the...

## Features

| Interior     |    |
|--------------|----|
| Bedrooms     | 5  |
| Bathrooms    | 5  |
| Kitchens     | 1  |
| Recep. Rooms | 3  |
| Furnished    | No |

**Exterior** Garages Security Pool 2 Yes Yes Sizes Floor Size Land Size

720m² 1,304m²

Extras

Private Garden Walk-in Closet Private Pool