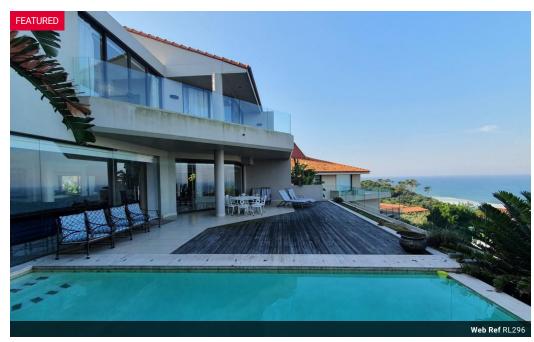

## COASTAL WATERFRONT LIVING

Nο

Luxury waterfront living at its finest in Zimbali Coastal Estate. This spectacular ocean front residence offers a generous floorplan 894m2 of living and entertaining space. With unobstructed ocean views one can enjoy the beautiful sunrises from the open plan living spaces and 2 of the bedrooms. The expansive entertainment area is in flow with flawless symmetry and transcends onto the elevated East-facing patio and pool. Here you relax and get lost in the spectacular view of the ocean. The beautiful and stylish cherrywood kitchen connects seamlessly with the dining area and the outdoor patio. The separate utility room is fitted with even more cupboards and appliances. Designed to take full advantage of the inspirational views, prevailing breezes and great natural light, this coastal home features an open floor plan with 4...